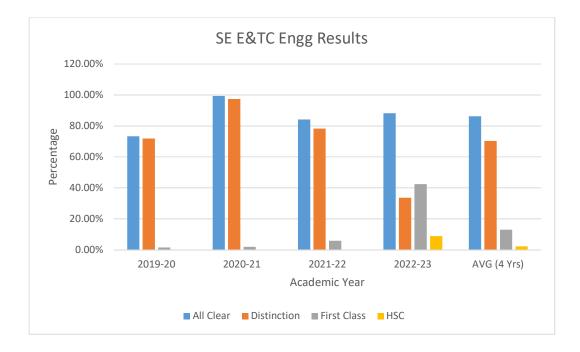

Society for Computer Technology & Research's

PUNE INSTITUTE OF COMPUTER TECHNOLOGY

**Department of Electronics & Telecommunication Engineering** 

| Academic Year | All Clear | Distinction | First Class | HSC   |
|---------------|-----------|-------------|-------------|-------|
| 2019-20       | 73.38%    | 71.94%      | 1.44%       | 0.00% |
| 2020-21       | 99.34%    | 97.36%      | 1.98%       | 0.00% |
| 2021-22       | 84.14%    | 78.32%      | 5.82%       | 0.00% |
| 2022-23       | 88.24%    | 33.66%      | 42.48%      | 8.82% |
| AVG (4 Yrs)   | 86.28%    | 70.32%      | 12.93%      | 2.21% |