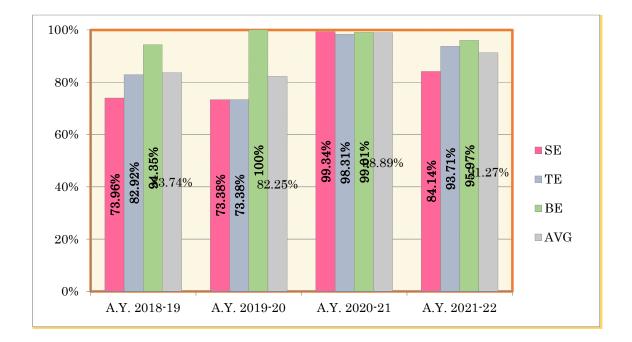

Society for Computer Technology & Research's

PUNE INSTITUTE OF COMPUTER TECHNOLOGY

**Department of Electronics & Telecommunication Engineering** 

| Academic Year | SE     | TE     | BE     | AVG    |
|---------------|--------|--------|--------|--------|
| 2018-19       | 73.96% | 82.92% | 94.35% | 83.74% |
| 2019-20       | 73.38% | 73.38% | 100%   | 82.25% |
| 2020-21       | 99.34% | 98.31% | 99.01% | 98.89% |
| 2021-22       | 84.14% | 93.71% | 95.97% | 91.27% |

## **Overall Result Analysis**