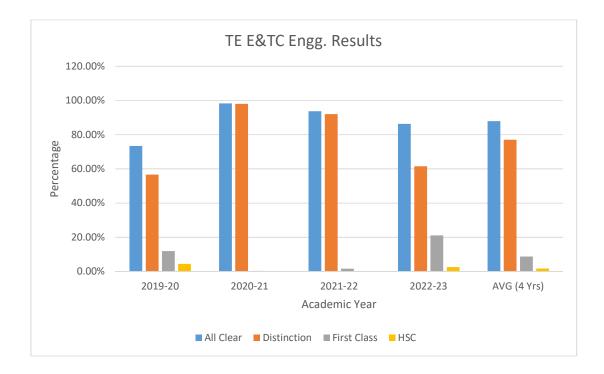

Society for Computer Technology & Research's

PUNE INSTITUTE OF COMPUTER TECHNOLOGY

**Department of Electronics & Telecommunication Engineering** 

| <b>TE E&amp;TE Result</b> | Analysis |
|---------------------------|----------|
|---------------------------|----------|

| Academic Year | All Clear | Distinction | First Class | HSC   |
|---------------|-----------|-------------|-------------|-------|
| 2019-20       | 73.38%    | 56.66%      | 11.95%      | 4.44% |
| 2020-21       | 98.31%    | 97.97%      | 0.34%       | 0.00% |
| 2021-22       | 93.71%    | 92.05%      | 1.66%       | 0.00% |
| 2022-23       | 86.31%    | 61.56%      | 21.17%      | 2.6%  |
| AVG (4 Yrs)   | 87.93%    | 77.06%      | 8.78%       | 1.76% |