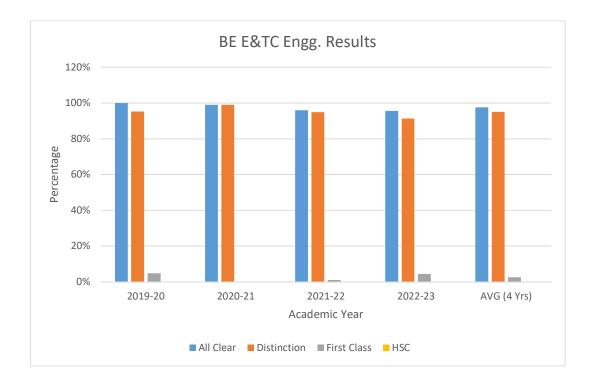

PICT PECAMOLOGICAL

PUNE INSTITUTE OF COMPUTER TECHNOLOGY

**Department of Electronics & Telecommunication Engineering** 

| BE E&TE | Result | Analysis |
|---------|--------|----------|
|---------|--------|----------|

| Academic Year | All Clear | Distinction | First Class | HSC |
|---------------|-----------|-------------|-------------|-----|
| 2019-20       | 100%      | 95.32%      | 4.68%       | 0%  |
| 2020-21       | 99.01%    | 99.01%      | 0.00%       | 0%  |
| 2021-22       | 95.97%    | 94.96%      | 1.01%       | 0%  |
| 2022-23       | 95.66%    | 91.33%      | 4.33%       | 0%  |
| AVG (4 Yrs)   | 98%       | 95%         | 3%          | 0%  |